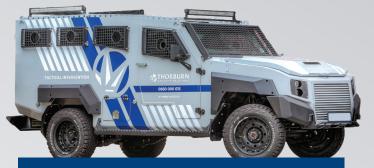

## **B6 ARMOURING LEVEL**

**ARMOURED 4X4 BAKKIES** 

**NORMAL AND MINE SPEC READY** 

**ARMOURED PERSONNEL CARRIERS** 

**8-SEATER CAPACITY** 

## WHY CHOOSE OUR FLEET?

**Enhanced safety:** Vehicles equipped with B6 level armouring for optimum protection **Driver included:** Professional drivers trained for security and safety **Flexible branding:** Choose between branded or non-branded options **Comprehensive insurance:** Full coverage for peace of mind