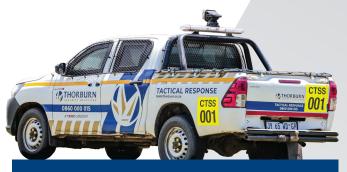

## **B6 ARMOURING LEVEL**

**ARMOURED 4X4 BAKKIES** 

**NORMAL AND MINE SPEC READY** 

**ARMOURED PERSONNEL CARRIERS** 

**8-SEATER CAPACITY** 

## WHY CHOOSE OUR FLEET?

**Enhanced safety:** Vehicles equipped with B6 level armouring for optimum protection **Driver included:** Professional drivers trained for security and safety **Flexible branding:** Choose between branded or non-branded options **Comprehensive insurance:** Full coverage for peace of mind